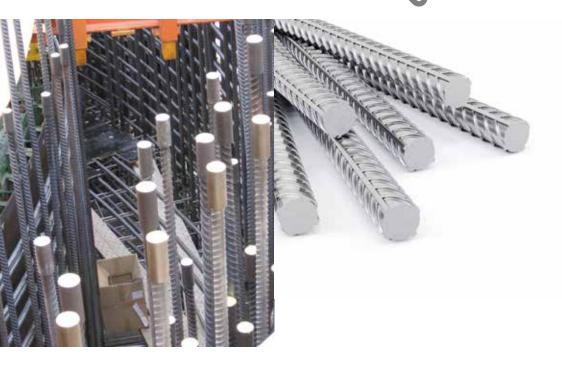

## Built to last!

Stainless steel reinforcement is known all over the world because of its superior performance. Produced by Cogne Acciai Speciali, Concrinox performance is characterized by:

- High corrosion resistance and durability
- Superior ductility and energy absorption in seismic situations
- Low magnetic permeability
- Superior cryogenic performance.
- High strength at elevated temperatures and excellent fire resistance
- Outstanding machineability
- Easy welding

### Ribbed wire rod in coils

| C   | I·4315 | 6-12 mm | 304L  |
|-----|--------|---------|-------|
| awn | I·4436 | 6-12 mm | 316L  |
| p   | I·4362 | 6-12 mm | 324   |
| plo | I·4462 | 6-12 mm | 329HT |
|     |        |         |       |

| c rolled | ŀ4315  | 8-24 mm | 304L  |
|----------|--------|---------|-------|
|          | I·4436 | 8-24 mm | 316L  |
|          | I·4362 | 8-24 mm | 324   |
| hot      | I·4462 | 8-24 mm | 329HT |
|          |        |         |       |

#### Ribbed bars

|        | I·4315 | 6-12 mm | 304L  |
|--------|--------|---------|-------|
| ₹<br>A | I·4436 | 6-12 mm | 316L  |
| p      | I·4362 | 6-12 mm | 324   |
|        | I·4462 | 6-12 mm | 329HT |
|        |        |         |       |

| t rolled | I·4315 | 8-50 mm | 304L  |
|----------|--------|---------|-------|
|          | I·4436 | 8-50 mm | 316L  |
|          | I·4362 | 8-50 mm | 324   |
| hot      | I·4462 | 8-50 mm | 329HT |
|          |        |         |       |