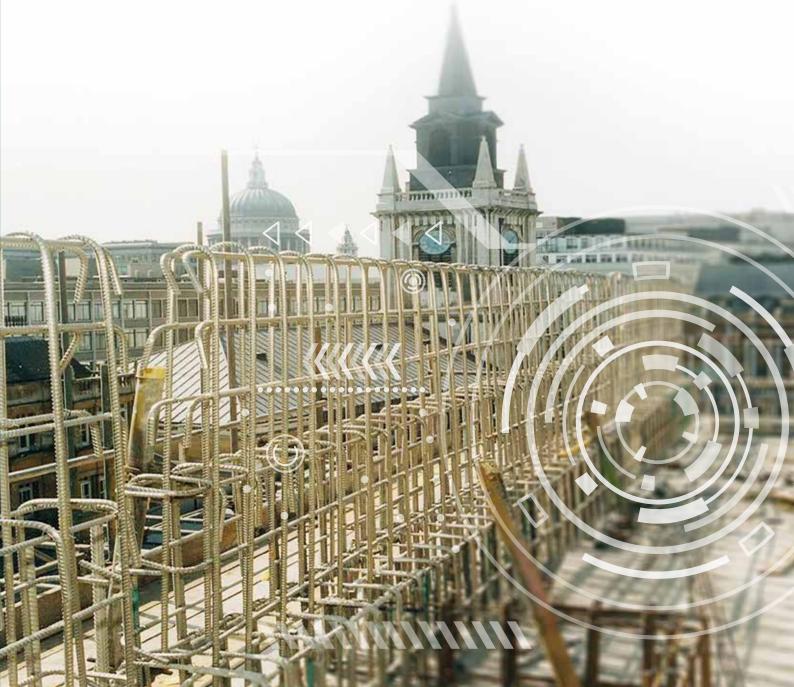

## Built to last!

Stainless steel reinforcement is known all over the world because of its superior performance. Produced by Cogne Acciai Speciali, Concrinox performance is characterized by:

- High corrosion resistance and durability
- Superior ductility and energy absorption in seismic situations
- Low magnetic permeability
- Superior cryogenic performance.
- High strength at elevated temperatures and excellent fire resistance
- Outstanding machineability
- Easy welding

## concr**inox**®